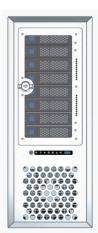

" ATX  |
|-------------------|-------------------------------|
| Drive Bays        | 8x3.5" hot-swap               |
| Front Control     | Power ON/OFF,UID,USB3.0       |
|                   | Power Status, HDD Ststus, Fan |
| Indicators        | Status,Lan Activity           |
| Cooling Fans      | 120x25 (mm) 1 pc              |
| HDD Backplane     | SAS3.0 SATA3.0 x4             |
| Expansion Slots   | 7x Full Hight                 |
| PSU Form Factor   | PS2, PS2 Redundant 80Plus     |
|                   | Meet CE Rohs                  |
| Material          | AL6061, 1.0mm SGCC, ABS-PC    |
| Net Weight        | kg                            |
| Gross Weight      | kg                            |
| Dimensions(DxWxH) | 480x170x426(mm)               |

#### TOP VIEW



#### FRONT VIEW



**REAR VIEW**