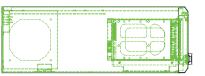

---------|-------------------------------|
| Drive Bays        | 8x3.5" hot-swap               |
| Front Control     | Power ON/OFF,UID,USB3.0       |
|                   | Power Status, HDD Ststus, Fan |
| Indicators        | Status,Lan Activity           |
| Cooling Fans      | 120x25 (mm) 1 pc              |
| HDD Backplane     | SAS3.0 SATA3.0 x4             |
| Expansion Slots   | 7x Full Hight                 |
| PSU Form Factor   | PS2, PS2 Redundant 80Plus     |
|                   | Meet CE Rohs                  |
| Material          | AL6061, 1.0mm SGCC, ABS-PC    |
| Net Weight        | kg                            |
| Gross Weight      | kg                            |
| Dimensions(DxWxH) | 480x170x426(mm)               |

#### TOP VIEW



#### FRONT VIEW



**REAR VIEW**