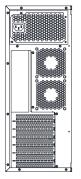

-------|-------------------------------|
| Drive Bays        | 8x3.5" hot-swap               |
| Front Control     | Power ON/OFF,UID,USB3.0       |
|                   | Power Status, HDD Ststus, Fan |
| Indicators        | Status,Lan Activity           |
| Cooling Fans      | 120x25 (mm) 1 pc              |
| HDD Backplane     | SAS3.0 SATA3.0 x4             |
| Expansion Slots   | 7x Full Hight                 |
| PSU Form Factor   | PS2, PS2 Redundant 80Plus     |
|                   | Meet CE Rohs                  |
| Material          | AL6061, 1.0mm SGCC, ABS-PC    |
| Net Weight        | kg                            |
| Gross Weight      | kg                            |
| Dimensions(DxWxH) | 480x170x426(mm)               |

#### TOP VIEW



#### FRONT VIEW



**REAR VIEW**