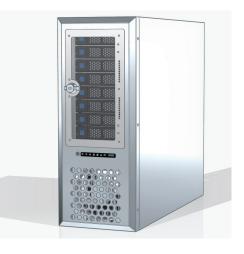

## Tower Server Chassis 8-bay SAS3, SATA3 3.5",2.5"HDD cage

### Specifications

| M/B               | Tomcat HX S8030 12"x9.8" ATX  |
|-------------------|-------------------------------|
| Drive Bays        | 8x3.5" hot-swap               |
| Front Control     | Power ON/OFF,UID,USB3.0       |
|                   | Power Status, HDD Ststus, Fan |
| Indicators        | Status,Lan Activity           |
| Cooling Fans      | 120x25 (mm) 1 pc              |
| HDD Backplane     | SAS3.0 SATA3.0 x4             |
| Expansion Slots   | 7x Full Hight                 |
| PSU Form Factor   | PS2, PS2 Redundant 80Plus     |
|                   | Meet CE Rohs                  |
| Material          | AL6061, 1.0mm SGCC, ABS-PC    |
| Net Weight        | kg                            |
| Gross Weight      | kg                            |
| Dimensions(DxWxH) | 480x170x426(mm)               |

#### FRONT VIEW

**REAR VIEW** 