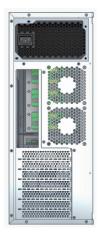

-----------|-------------------------------|
| Drive Bays        | 8x3.5" hot-swap               |
| Front Control     | Power ON/OFF,UID,USB3.0       |
|                   | Power Status, HDD Ststus, Fan |
| Indicators        | Status,Lan Activity           |
| Cooling Fans      | 120x25 (mm) 1 pc              |
| HDD Backplane     | SAS3.0 SATA3.0 x4             |
| Expansion Slots   | 7x Full Hight                 |
| PSU Form Factor   | PS2, PS2 Redundant 80Plus     |
|                   | Meet CE Rohs                  |
| Material          | AL6061, 1.0mm SGCC, ABS-PC    |
| Net Weight        | kg                            |
| Gross Weight      | kg                            |
| Dimensions(DxWxH) | 480x170x426(mm)               |

#### TOP VIEW



#### FRONT VIEW



**REAR VIEW**