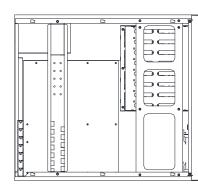

### Specifications

| M/B               | Tomcat HX S8030 12"x9.8" ATX  |
|-------------------|-------------------------------|
| Drive Bays        | 8x3.5" hot-swap               |
| Front Control     | Power ON/OFF,UID,USB3.0       |
|                   | Power Status, HDD Ststus, Fan |
| Indicators        | Status,Lan Activity           |
| Cooling Fans      | 120x25 (mm) 1 pc              |
| HDD Backplane     | SAS3.0 SATA3.0 x4             |
| Expansion Slots   | 7x Full Hight                 |
| PSU Form Factor   | PS2, PS2 Redundant 80Plus     |
|                   | Meet CE Rohs                  |
| Material          | AL6061, 1.0mm SGCC, ABS-PC    |
| Net Weight        | kg                            |
| Gross Weight      | kg                            |
| Dimensions(DxWxH) | 480x170x426(mm)               |