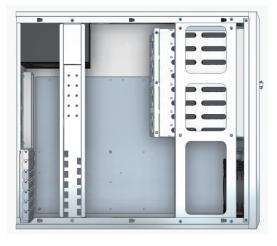

at HX S8030 12"x9.8" ATX  |
|-------------------|-------------------------------|
| Drive Bays        | 8x3.5" hot-swap               |
| Front Control     | Power ON/OFF,UID,USB3.0       |
|                   | Power Status, HDD Ststus, Fan |
| Indicators        | Status,Lan Activity           |
| Cooling Fans      | 120x25 (mm) 1 pc              |
| HDD Backplane     | SAS3.0 SATA3.0 x4             |
| Expansion Slots   | 7x Full Hight                 |
| PSU Form Factor   | PS2, PS2 Redundant 80Plus     |
|                   | Meet CE Rohs                  |
| Material          | AL6061, 1.0mm SGCC, ABS-PC    |
| Net Weight        | kg                            |
| Gross Weight      | kg                            |
| Dimensions(DxWxH) | 480x170x426(mm)               |

#### TOP VIEW



#### FRONT VIEW



**REAR VIEW**